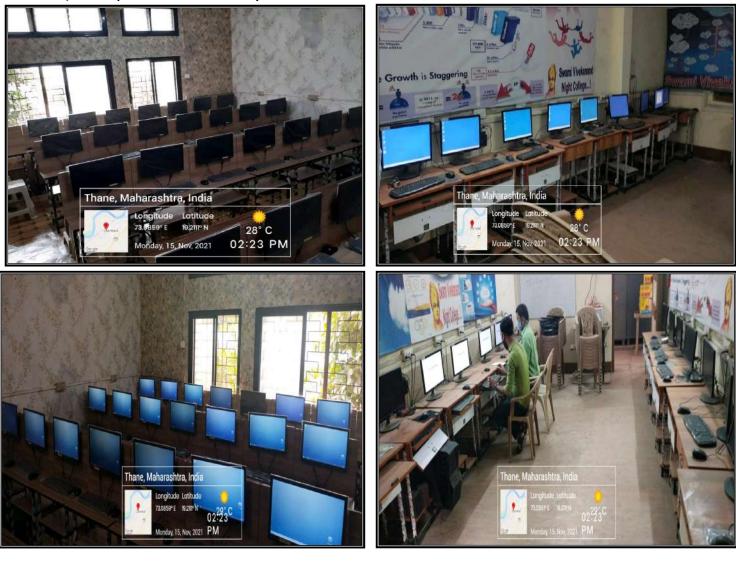

oms      | 10         |
| Gymkhana              | 01         |
| CCTV Surveillance     | 40         |
| Toilets               | Ladies - 3 |
|                       | Gents - 3  |
| Girls' Common Room    | 01         |
| Staff Room            | 01         |
| Copier                | 01         |
| Xerox                 | 02         |
| Scanners              | 03         |
| Laptops               | 14         |
| P.C.                  | 46         |
| Boys' Common Room     | 01         |

#### A) Smart Classroom:-



## B) Library (ILMS) :-



# C) Other Infrastructure :-



Principal's Cabin



Administration Office



Notice Boards



CCTV



Printer (Admin Office)





Copier for Examination



Scanner





Generators



Battery Backup System



Water Purifier

C) Computer Laboratory:-