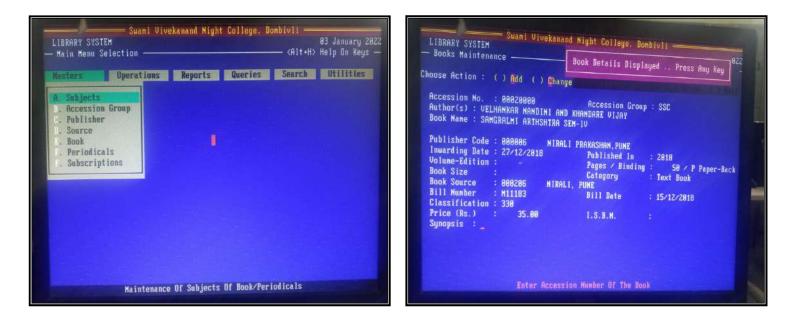

|
|-----------------------|------------|
| Classrooms            | 16         |
| Computer Laboratory   | 03         |
| Administration Office | 01         |
| Library               | 01         |
| Seminar Hall          | 02         |
| Smart Classrooms      | 10         |
| Gymkhana              | 01         |
| CCTV Surveillance     | 40         |
| Toilets               | Ladies - 3 |
|                       | Gents - 3  |
| Girls' Common Room    | 01         |
| Staff Room            | 01         |
| Copier                | 01         |
| Xerox                 | 02         |
| Scanners              | 03         |
| Laptops               | 14         |
| P.C.                  | 46         |
| Boys' Common Room     | 01         |

#### A) Smart Classroom:-



## B) Library (ILMS) :-



# C) Other Infrastructure :-



Principal's Cabin



Administration Office



Notice Boards



CCTV



Printer (Admin Office)





Copier for Examination



Scanner





Generators



Battery Backup System



Water Purifier

C) Computer Laboratory:-